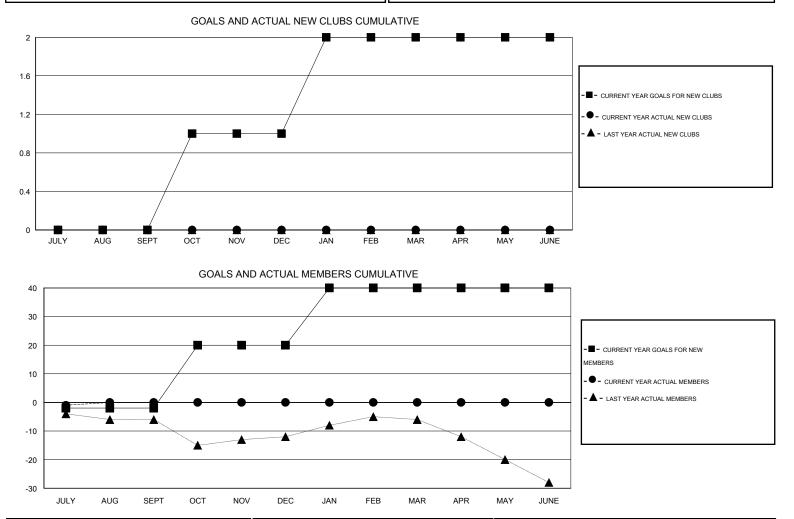

## GMT: Kenneth Persson

| LOCATION ESTONIA |
|------------------|
|------------------|

GMT CA 4

| -                          |                  | Clubs             |                  |                  | Members                    |                    |                                     |                    |                  |  |
|----------------------------|------------------|-------------------|------------------|------------------|----------------------------|--------------------|-------------------------------------|--------------------|------------------|--|
|                            | RESU             | LTS FOR 2015-2016 | i                |                  | RESULTS FOR 2015-2016      |                    |                                     |                    |                  |  |
| QUARTER                    | NEW CLUB<br>GOAL | NEW CLUBS         | DROPPED<br>CLUBS | NET<br>GAIN/LOSS | QUARTER                    | NEW MEMBER<br>GOAL | CHARTER AND<br>NEW MEMBERS<br>ADDED | DROPPED<br>MEMBERS | NET<br>GAIN/LOSS |  |
| JULY/AUG/SEPT              | 0                | 0<br>0            | 0<br>0           | 0                | JULY/AUG/SEPT              | -2<br>22           | 3<br>0                              | 4                  | -1<br>0          |  |
| OCT/NOV/DEC<br>JAN/FEB/MAR | 1                | 0                 | 0                | 0                | OCT/NOV/DEC<br>JAN/FEB/MAR | 20                 | 0                                   | 0                  | 0                |  |
| APR/MAY/JUNE               | 0                | 0                 | 0                | 0                | APR/MAY/JUNE               | 0                  | 0                                   | 0                  | 0                |  |